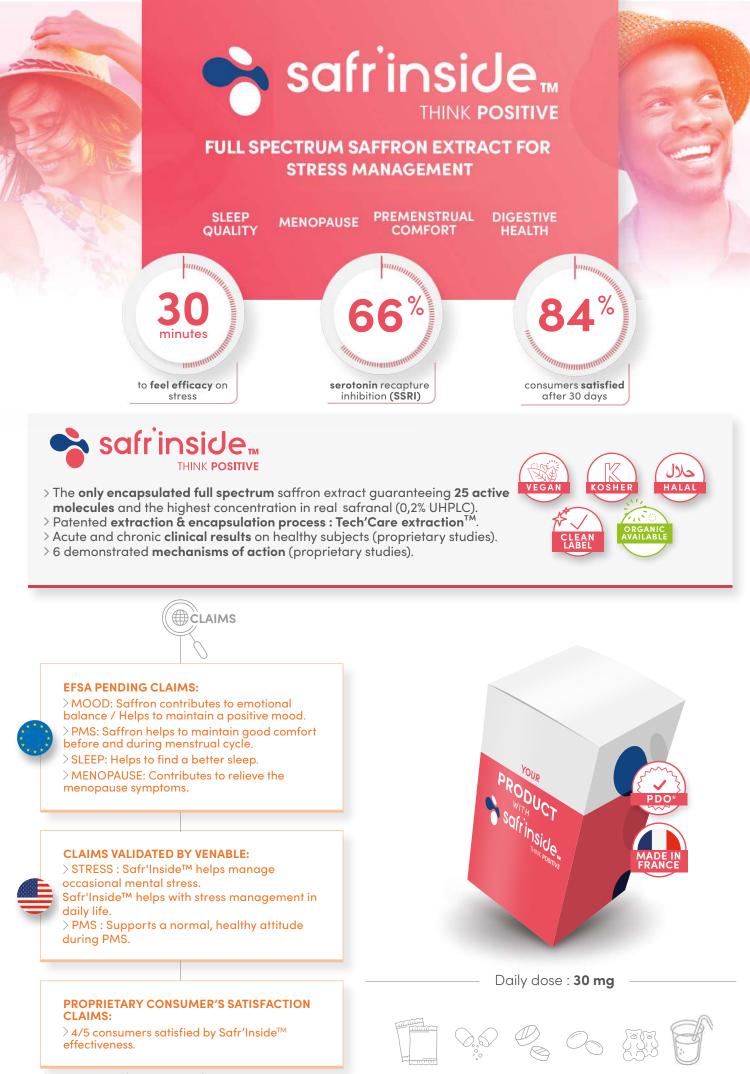

<sup>\*</sup>PDO : Protected Designation of Origin

## **Encapsulation & full spectrum**





#### 6 demonstrated mechanisms of action PUBLISHED



MOOD

### Proven clinical efficacy double-blind & placebo-confrolled study

# Acute stress protection (after 30 min)

Acute stress induces a drop in heart rate variability (HRV), counteracted by Safr'Inside™.



### Chronic mood improvements (after 2 months)

**OBJECTIVE &** 

SÚBJECTIVE MEASUREMENTS

PUBLISHED

POMS-depression score change from baseline indicates better mood, as observed in the Safr'Inside™ group.

SHOT OR 15MG TWICE





Activ'Inside ZA du Grand Cazau 33750 Beychac et Caillau +33(0)535 541 560 formore@activinside.com

The information contained in this document is intended for professionals only. The marketer of the finished