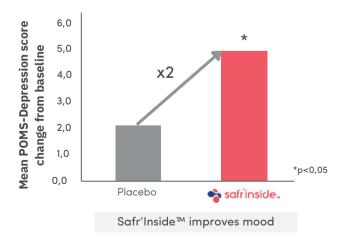

### Chronic mood improvements (after 2 months)

**OBJECTIVE &** 

SÚBJECTIVE MEASUREMENTS

PUBLISHED

POMS-depression score change from baseline indicates better mood, as observed in the Safr'Inside™ group.

SHOT OR 15MG TWICE