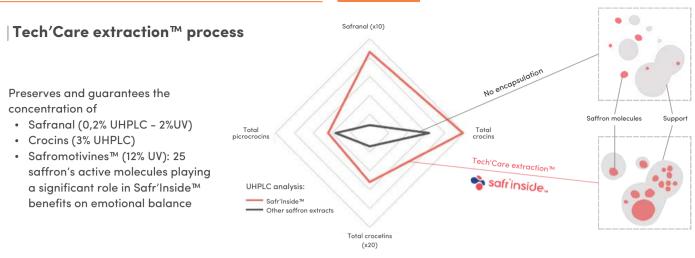

<sup>\*</sup>PDO : Protected Designation of Origin

## **Encapsulation & full spectrum**





#### 6 demonstrated mechanisms of action PUBLISHED



MOOD

### Proven clinical efficacy double-blind & placebo-confrolled study

# Acute stress protection (after 30 min)

Acute stress induces a drop in heart rate variability (HRV), counteracted by Safr'Inside™.



### Chronic mood improvements (after 2 months)

**OBJECTIVE &** 

SÚBJECTIVE MEASUREMENTS

PUBLISHED

POMS-depression score change from baseline indicates better mood, as observed in the Safr'Inside™ group.

SHOT OR 15MG TWICE





Activ'Inside ZA du Grand Cazau 33750 Beychac et Caillau +33(0)535 541 560 formore@activinside.com

The information contained in this document is intended for professionals only. The marketer of the finished product is responsible for checking the compliance of the claims to the regulation of the mar