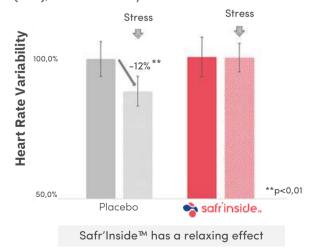

# Acute stress protection (after 30 min)

Acute stress induces a drop in heart rate variability (HRV), counteracted by Safr'Inside™.